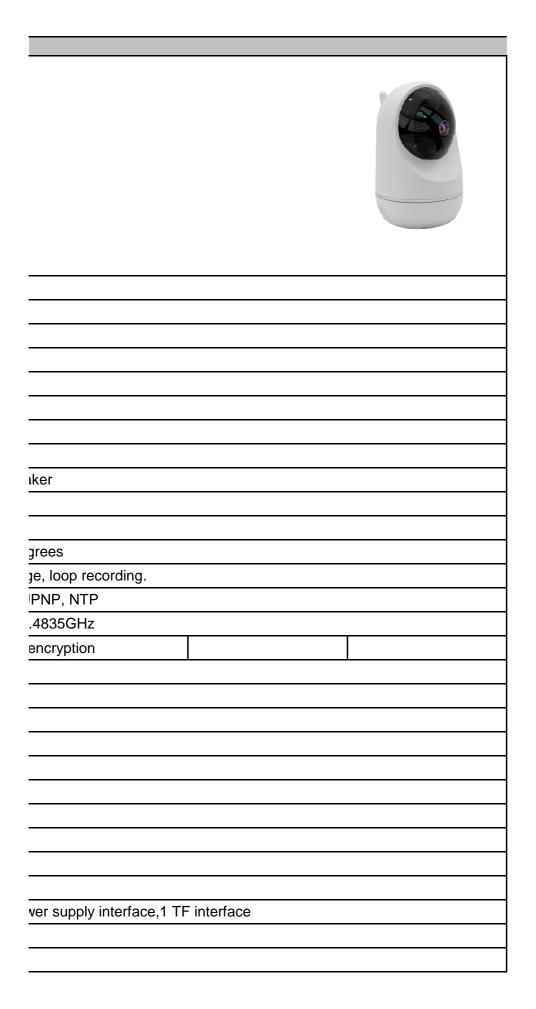

# Smart Home WiFi Camera - PH Series

### **Features**

H.265 video compression.

1296P HD Enhanced Image.

PTZ control freely.

Two-way audio (intercom or Hand-free).

Motion Tracking.

Human shape detection.

Baby crying detection.

Fast playback (1x, 4x, 8x, 16x, 32x).

Time Hourglass.

Free APP " Yi iot " on iOS and Android.

Flexible Storage : SD card or YI Cloud.

| Product name:               | Smart Home WiFi Camera                            |
|-----------------------------|---------------------------------------------------|
| Product model:              | PH301                                             |
| Processor:                  | MSC325                                            |
| Image sensor:               | 1/2.9" CMOS sensor GC2053                         |
| Manual video format:        | MP4(2304*1296P, storage in mobile)                |
| Video compression standard: | H.265(Storge in TF card )                         |
| Video frame rate:           | Max 20 frame                                      |
| Video playback mode:        | Mobile APP                                        |
| Audio input and output:     | Input: built-in microphone; output: built-in spea |
| Built in lens:              | 3.6mm                                             |
| IR night vision effect:     | Dual Filter IR-Cut, 9pcs IR Leds                  |
| PTZ control:                | Horizontal rotation 355 degrees vertical 90 deg   |
| Local storage:              | Support Max 1*64GB Micro SD/TF card storage       |
| Support multiple protocols: | TCP/UDP, IP, HTTP, SMTP, DHCP, DDNS, U            |
| WiFi & Frequency:           | Support IEEE802.11 b/g/n; Frequency: 2.4~ 2       |
| WiFi encryption             | 64/128-bit WEP/WPA-PSK /WPA2-PSK data             |
| Two-way audio               | intercom or Hand-free                             |
| Fast playback               | 1x, 4x( 8x,16x, 32x cloud Storage)                |
| Time Hourglass              | Support                                           |
| Baby crying detection       | Support (cloud Storage)                           |
| Human shape detection.      | Support (cloud Storage)                           |
| Video control               | Support                                           |
| Motion detection:           | Support                                           |
| Alarm action:               | Mobile APP push screenshot                        |
| Firmware upgrade:           | Remote upgrade can be through the network         |
| User settings:              | Max support 8 user log in at the same time        |
| System interface:           | 1 RJ45 interface 10/100M adaptive,1 USB pov       |
| Power Supply:               | DC5V/2A                                           |
| Power Consumption           | < 5W                                              |
|                             |                                                   |

| <del>.</del>                        |  |
|-------------------------------------|--|
| ıker                                |  |
|                                     |  |
| grees                               |  |
| je, loop recording.                 |  |
| PNP, NTP                            |  |
| .4835GHz                            |  |
| encryption                          |  |
| _                                   |  |
|                                     |  |
|                                     |  |
|                                     |  |
|                                     |  |
|                                     |  |
|                                     |  |
|                                     |  |
|                                     |  |
| ver supply interface,1 TF interface |  |
|                                     |  |